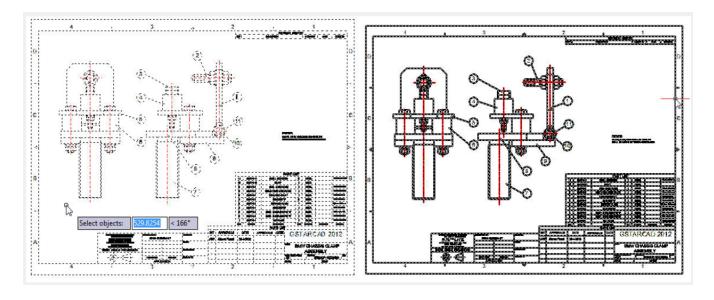

Menu: Express tools>Drawing Tools>Drawing Lock

**Command Entry**: LOCKUP

Once the command is started, the follow wizard will be displayed:

Select objects: Select all the objects in the current drawing to be locked and press Enter.