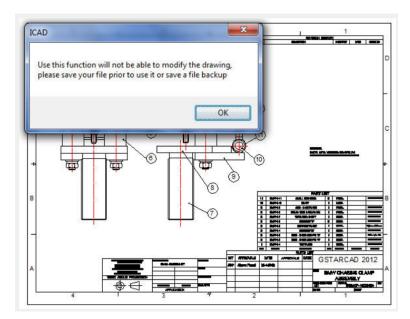

## 2712 GstarCAD MY /KW December 3, 2021 Workflow 0 788

Sometimes a designer sends drawings to other people, but doesn't want others to modify the drawings. The "Drawing Lock" function can turn the drawing into a whole block. You can't explode it or modify the objects of the original drawing. It is a good way to prevent others from modifying the drawing.

Menu: Express tools>Drawing Tools>Drawing Lock

**Command Entry**: LOCKUP

Once the command is started, the follow wizard will be displayed:

Select objects: Select all the objects in the current drawing to be locked and press Enter.