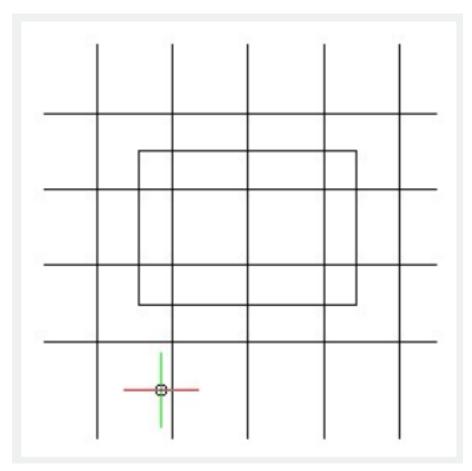

**Menu**: Express tools>Modify>Trim Enhancement

Command Entry: EXTRIM

Operation steps:

1. Start the command.

2. Select an object as trim reference, here we select the rectangle for example.

3. Specify the side to trim.