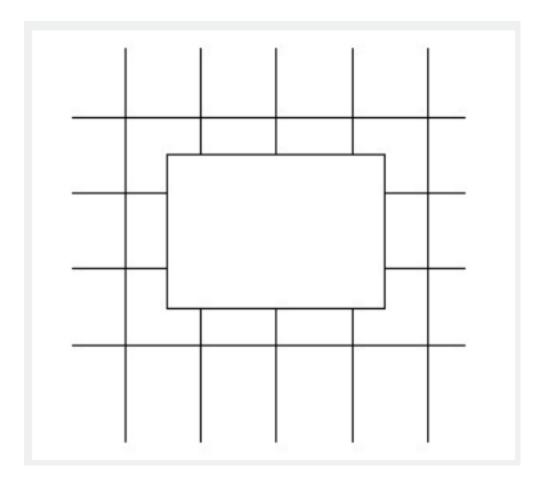

4. Here we select the internal point of the rectangle, you will see that the internal lines of the rectangle are trimmed.

Online URL: https://kb.gstarcad.com.my/article/trim-enhancement-2676.html