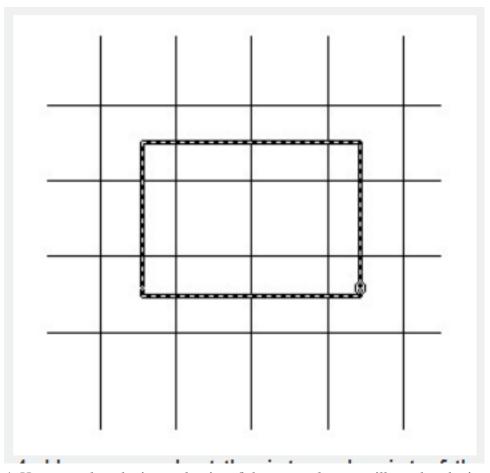

4. Here we select the internal point of the rectangle, you will see that the internal lines of the rectangle are trimmed.

Online URL: https://kb.gstarcad.com.my/article/trim-enhancement-2676.html