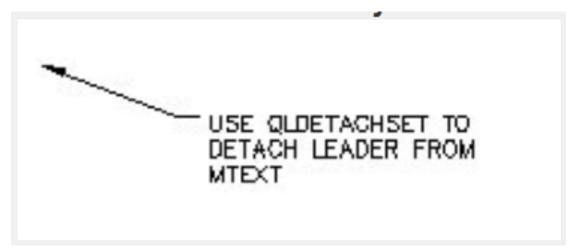

**Command Entry**: QLDETACHSET

Select objects: Select leader line

Usage Example:

Select a leader line to detach from an mtext object.

Leader with mtext object attached:

Leader detached from the mtext object, which can then be moved.