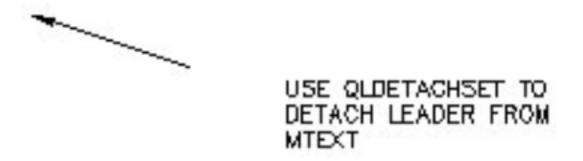

**Command Entry**: QLDETACHSET

Select objects: Select leader line

Usage Example:

Select a leader line to detach from an mtext object.

Leader with mtext object attached:

Leader detached from the mtext object, which can then be moved.