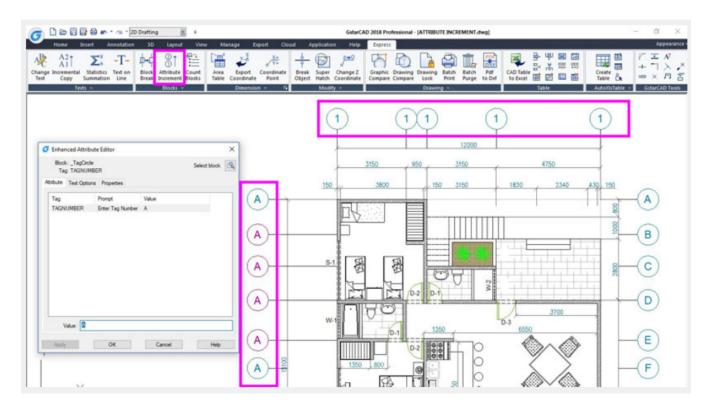

## Attribute Increment

2605 GstarCAD MY /KW November 9, 2021 Workflow 0 926

Command name: ATTINC

ATTINC command helps to specify attribute of blocks with incremental value, and to modify attribute value of blocks according to the sort method. This command can increase block attribute value that contains a number or letter. When ATTINC command is on, as long as the drawing is not closed, when copying, inserting and deleting a block attribute in the drawing, the property number or letter can be updated automatically.