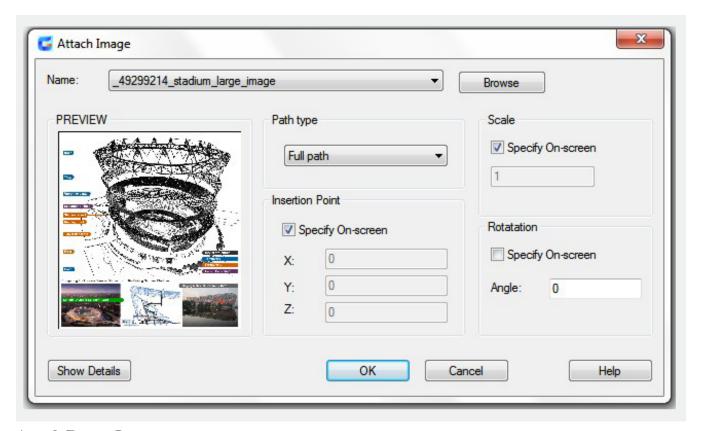

## **Attach Raster Images**

Reference to a raster image file can be attached to a drawing file using a linked image path and the image file can be accessed from the Internet.