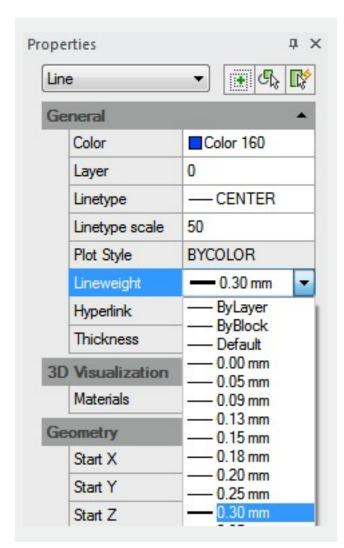

The current lineweight you are using to draw objects is displayed in the Lineweight control on the Properties toolbar. You can use the lineweight control to modify the current lineweight.

Usually the objects are created with the lineweight assigned to the current layer. If the current lineweight is set to BYBLOCK, objects are created with the default lineweight setting until the objects are grouped into a block. If you do not want to use the lineweight currently assigned to the layer, you can select any other lineweight for object.