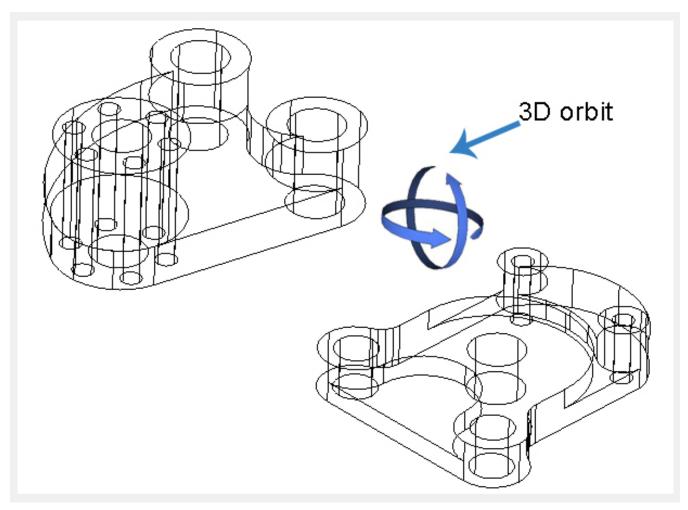

## 3D Orbit

## 2467 GstarCAD MY /KW August 30, 2021 Workflow 0 1216

By using the mouse or another pointing device, you can move a drawing to view the drawing object from different angles.

When you activate <u>3D navigation</u> you can <u>PAN</u> and <u>ZOOM</u> at the same time. During a 3D navigation operation, it is not allowed to manage or edit entities in the drawing