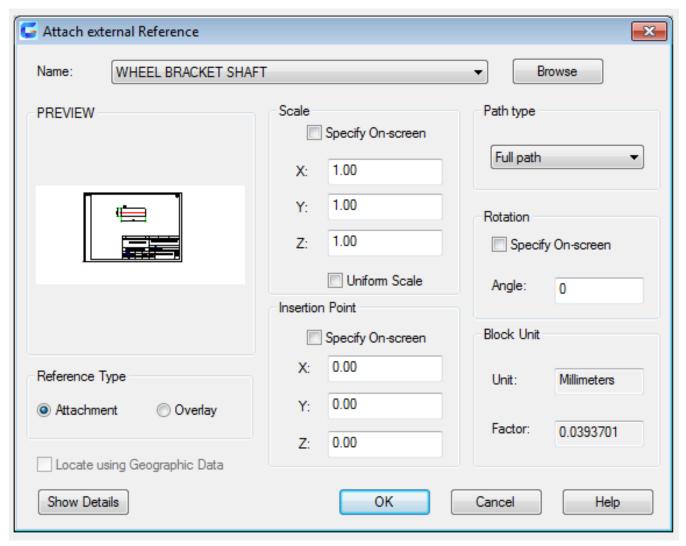

## **Function Description:**

When attaching the metafiles in current drawing as external reference, it could also be linked to current drawing. Open or reload the reference drawing, the current drawing will display all modifies. Inputting "XATTACH" in command line, the "select reference file" dialog box pops up, and then select the specified DWG file, the "Attach External Reference" dialog box displays.