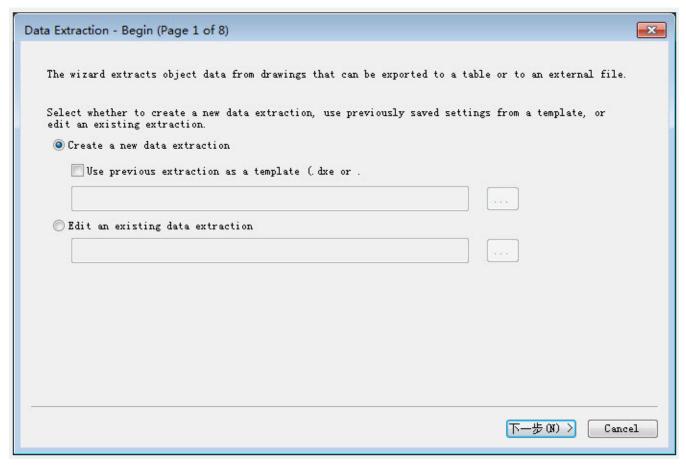

## **Function Description:**

Exports object properties, block attributes, and drawing informations to a data extraction table or to an external file.

The Data Extraction wizard is displayed.

Data extraction wizard provides step-by-step instructions for extracting information from objects, blocks, and attributes.