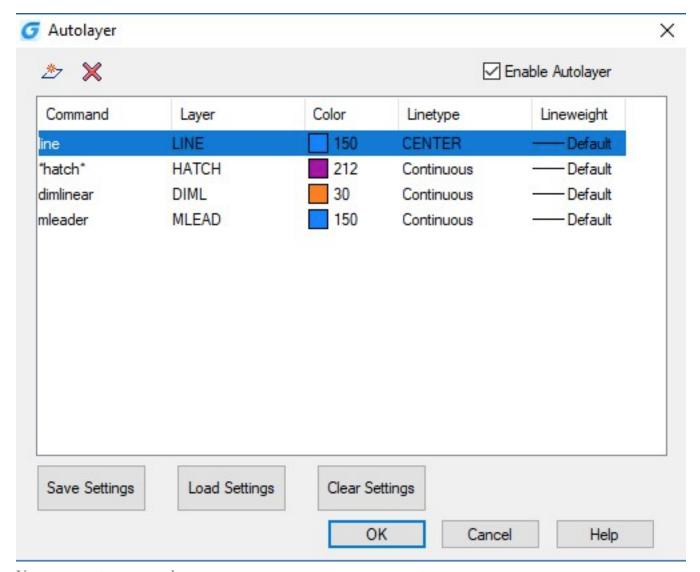

## **Command name: AUTOLAYER**

AUTOLAYER command allows you to customize and predefine the associated layer of a command to streamline drafting workflow.

You can create as many layers as you want.

Each layer created must be a predefined command, which you can name its layer, select layer color, linetype and lineweight.

After you execute the predefined command, its layer will be generated automatically.

You can save, load and clear all layer settings from the AUTOLAYER dialog box.

You can enable or disable the AUTOLAYER option from the status bar.