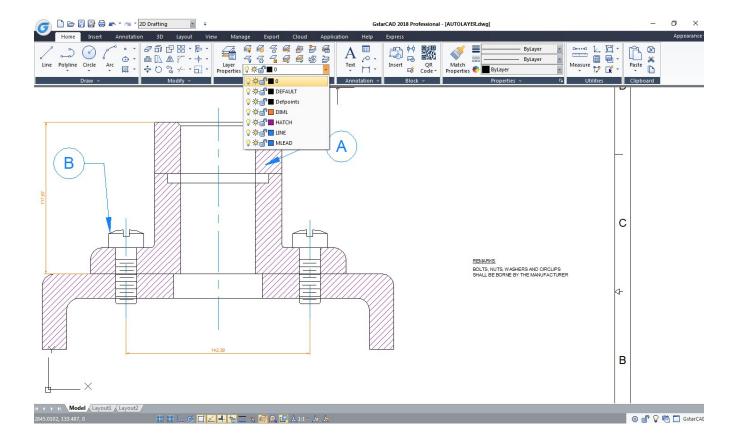

After you execute the predefined command, its layer will be generated automatically.

You can save, load and clear all layer settings from the AUTOLAYER dialog box.

You can enable or disable the AUTOLAYER option from the status bar.