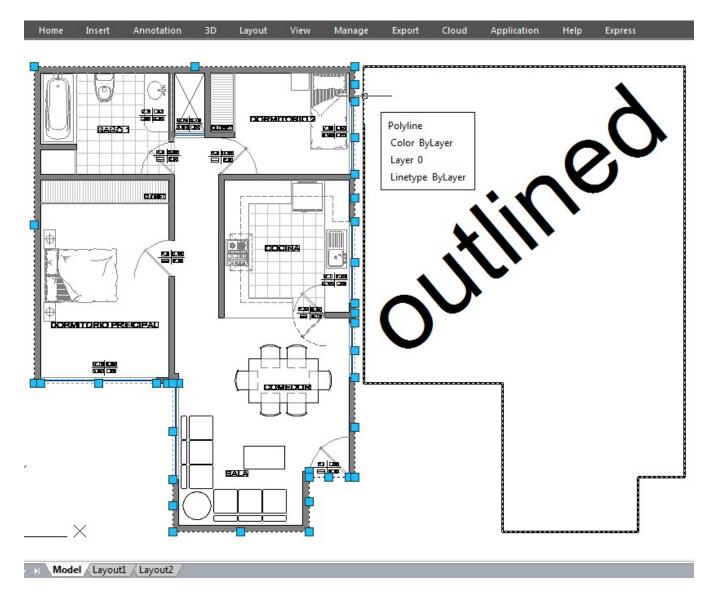

## **Outline Objects**

1185 GstarCAD Malaysia June 30, 2021 Unique function 0 4293

OUTLINE command is another innovative tool of GstarCAD 2017. This tool allows extract the outline shape of selected closed objects in a window selection method. This outlined shape is in fact a polyline object created on the current layer that you are working with.

For example, use this tool extract the outline shape of a floor plant house to later calculate its total area or to reference draw the roof of it.

Technical Demo - Now you can shape intersected objects in few steps. This innovative tool extracts all intersected objects as a polyline shape once per all.