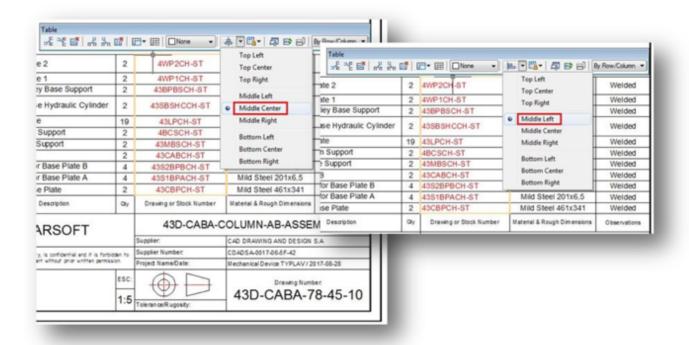

## How to Apply Cell Properties to a Group of Cells from an Inserted Table?

1176 GstarCAD Malaysia October 13, 2016 Tips & Tricks 0 4227

After selecting all the cells by window selection method, you can apply certain properties to those selected cells through Table window. This window offers a range of options for cell edition like adding rows, columns, blocks, field data, merge and unmerge cells, etc. For example you can change the text alignment of a group of cells much faster.