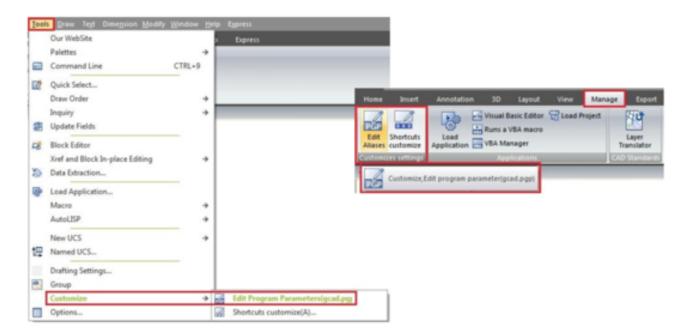

## Where can I see the command alias list?

1106 GstarCAD Malaysia April 3, 2016 <u>Tips & Tricks</u> 0 6412

When you use GstarCAD, you"ll want to use it optimally right? You can see the command alias list and customize your own shortcuts by accessing edit aliases in ribbon> Manage tab> Customizes Settings panel> Edit Aliases. Or you can access it from menu> Tools> Customize>Edit Program Parameters (gcad.pgp)