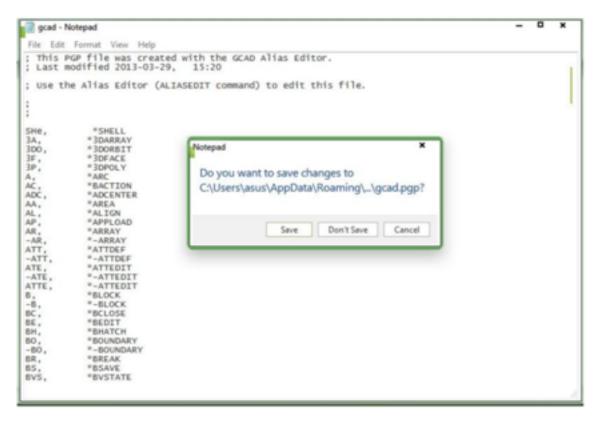

This will open your gcad.pgp file in text editor (by default it's notepad).

As you can see, the list of all GstarCAD command aliases by default. So aliases for line is L. When I type L then [enter] will activate the line tool. Typing LA [enter] will open the layer manager. Etc. They are very useful shortcuts to work faster! You can edit the command aliases and change them to what you want. After you finish, save this file. You might need to restart your GstarCAD after doing your modification. Or you can run REINIT to reload your gcad.pgp.