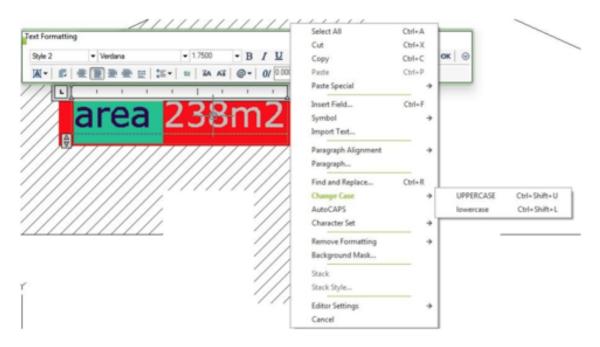

## How do I change Mtext to lower case or upper case?

1094 GstarCAD Malaysia April 3, 2016 Tips & Tricks 0 3939

You might make a mistake and want to change the text case... either to lower case or upper case. Do you need to re-type it? No way! It is easy to do.

- 1. Select the word you want to change for.
- 2. Right click in the word, select the CHANGE CASE option> Lower case or Upper case from the context menu.

3. Alternatively, press [Ctrl] + [Shift] + U to set the text to upper Case OR press [Ctrl] + [Shift] + L to set the text to lower case.