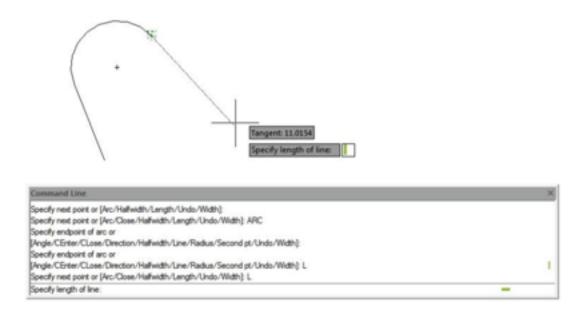

## How can I draw a tangent line off an arc within a polyline?

1090 GstarCAD Malaysia April 3, 2016 Tips & Tricks 0 4208

You may have noticed that when you go to the ARC mode within the PLINE command, the first and consecutive arcs are tangent to the previous segment. To create a tangent line off the last segment, first press L for Line mode, then press a second L for Length. Pick or enter a distance and the segment drawn will be tangent off the last arc. It's the 2nd L that does the trick.