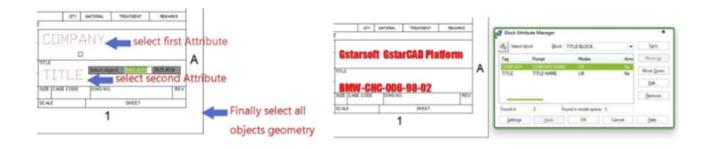

When selecting objects for a block definition, first individually pick the attribute definitions individually in the order you want to be prompted, then select the rest of the geometry.

Online URL: <u>https://kb.gstarcad.com.my/article/how-do-i-control-the-prompt-order-for-attributes-1072.html</u>