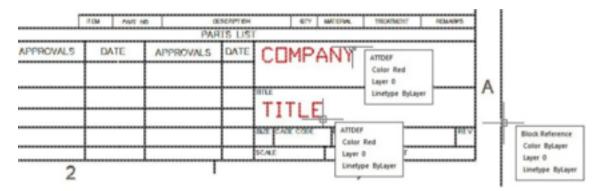

## How do I control the prompt order for attributes?

1072 GstarCAD Malaysia April 3, 2016 Tips & Tricks 0 4149

When building the block definition, the selection order is the key. If you simply window off the geometry there is a good possibility the prompt order will not be as desired.

When selecting objects for a block definition, first individually pick the attribute definitions individually in the order you want to be prompted, then select the rest of the geometry.

Online URL: <u>https://kb.gstarcad.com.my/article/how-do-i-control-the-prompt-order-for-attributes-1072.html</u>