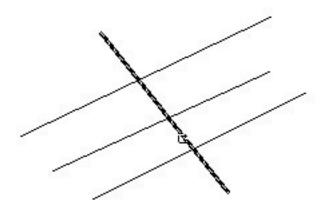

Menu : Express > GstarCAD Tools > Cross to Break Command Entry : CBK

Operation steps:

1.Start the command.

2.Specify the occluded line as shown below.

3. Choose the occluded (to be disconnected) line and what you selected will be cut off automatically as shown below.