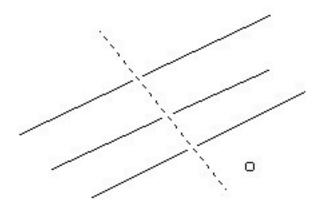

4.Enter to finish the command, the effect will be as below.

Online URL: https://kb.gstarcad.com.my/article/cross-to-break-1057.html