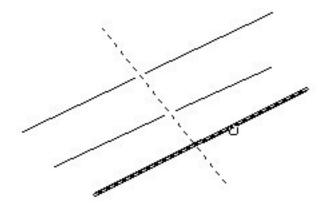

Menu : Express > GstarCAD Tools > Cross to Break Command Entry : CBK

Operation steps:

1.Start the command.

2.Specify the occluded line as shown below.

3. Choose the occluded (to be disconnected) line and what you selected will be cut off automatically as shown below.