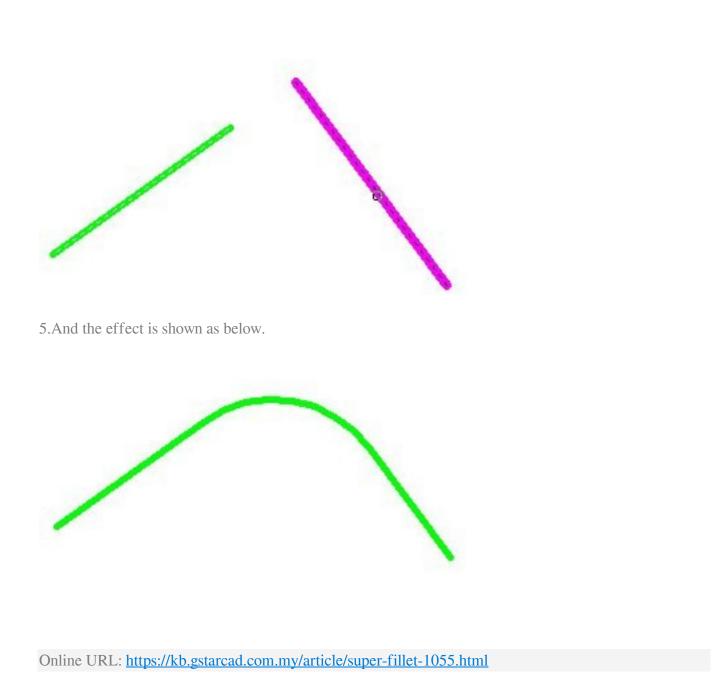

## Super Fillet

1055 GstarCAD Malaysia June 30, 2021 <u>Unique function</u> 0 3929

This function can not only do the fillet operation but can also unify the filleted line layer, color and line type and the unified standard will take the first selected fillet object as reference.

Menu: Express > GstarCAD Tools > Super Fillet

Command Entry: SFILLET

## **Operation steps:**

- 1.Start the command.
- 2.Input fillet radius.
- 3.Choose the first segment, as shown below. After executing the command, the layer, color, line type of another line and fillet will match with the first segment.



4. Choose the second segment.