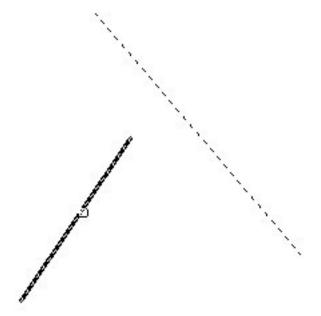

## **Operation sample 1:**

- 1.Start the command.
- 2. Select the elongation (or shortening) of the line.

3. Specify the object to root as shown below.

4. The line will extend to the apparent intersection point as shown below.