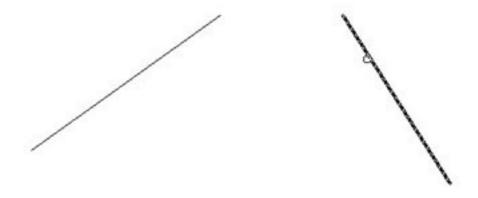

## **Operation sample 1:**

- 1.Start the command.
- 2. Select the elongation (or shortening) of the line.

3. Specify the object to root as shown below.

4. The line will extend to the apparent intersection point as shown below.