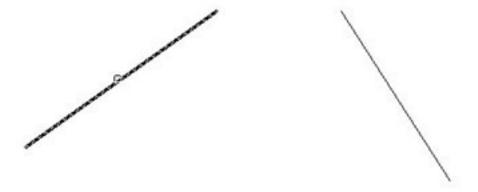

## **Operation sample 1:**

- 1.Start the command.
- 2. Select the elongation (or shortening) of the line.

3. Specify the object to root as shown below.

4. The line will extend to the apparent intersection point as shown below.