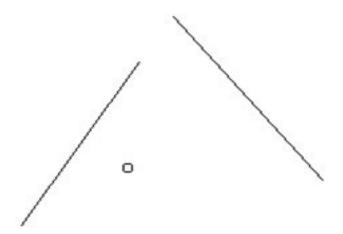

## **Operation sample 1:**

- 1.Start the command.
- 2. Select the elongation (or shortening) of the line.

3. Specify the object to root as shown below.

4. The line will extend to the apparent intersection point as shown below.