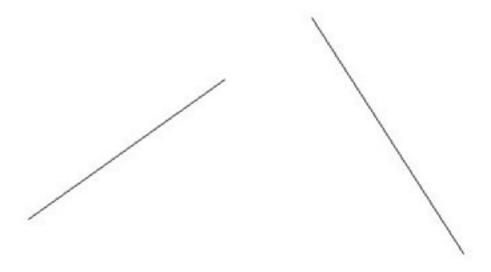

## **Operation sample 2:**

- 1.Start the command.
- 2. Select the elongation (or shortening) of the line.

3. Specify the object to root.

4. The line will shorten to the apparent intersection point as shown below.