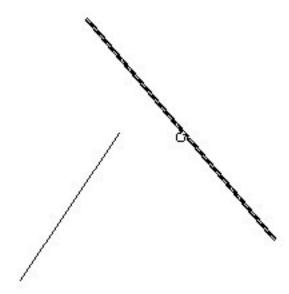

## **Operation sample 2:**

- 1.Start the command.
- 2. Select the elongation (or shortening) of the line.

3. Specify the object to root.

4. The line will shorten to the apparent intersection point as shown below.