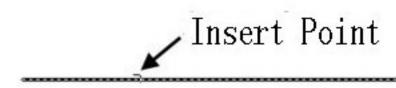

## **Operation steps:**

1. Pick the "text on line" icon.

2. Click one certain point on the line as insert point of the character, as shown in the picture below.

3. Input character, here, we input "GstarCAD".