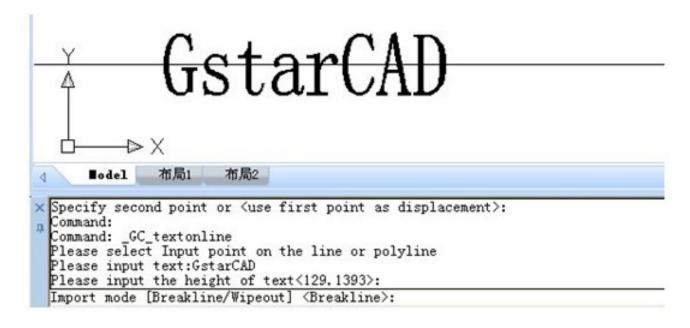

## **Operation steps:**

1. Pick the "text on line" icon.

2. Click one certain point on the line as insert point of the character, as shown in the picture below.

3. Input character, here, we input "GstarCAD".

4. Enter the height of the character, here, we enter "3".

5. Select input mode, here we can choose "Breakline" or "wipeout", as shown in the picture below.

Breakline : It breaks the line automatically according to insert point and length of the character.

**Wipeout** : Generate one overlay area matched to the length of the character, cover the line with it and put the character in the insert point.

6. Effect as shown in below picture.

GstarCAD-

Online URL: https://kb.gstarcad.com.my/article/gc\_textonline-text-on-line-1045.html