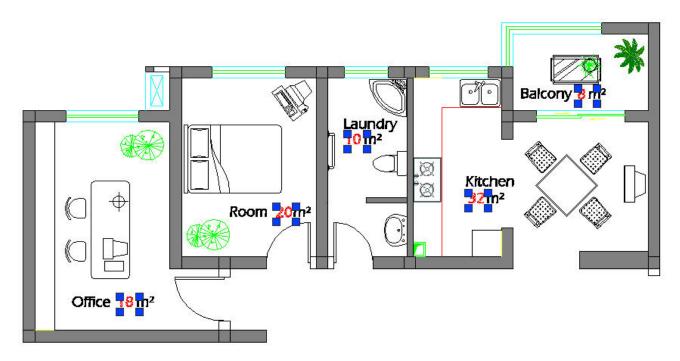

## **KLL01 - Statistics Summation**

1044 GstarCAD Malaysia April 5, 2017 Express Tools 0 4216

This function sums up selected text or mtext.

The selected text can not contain any other characters behind the number and the selected mtext can only contain a row of numerical values without blank spaces. Figures with prefix can also make statistics Summation and the system will summate them by different prefixes.

Menu: Express tools>Modify>Statistics Summation

Menu: Text>Statistics Summation

Command Entry: KLL01

Start the command and the command line prompts as follows:

Select objects : Select Text or Mtext numerical value