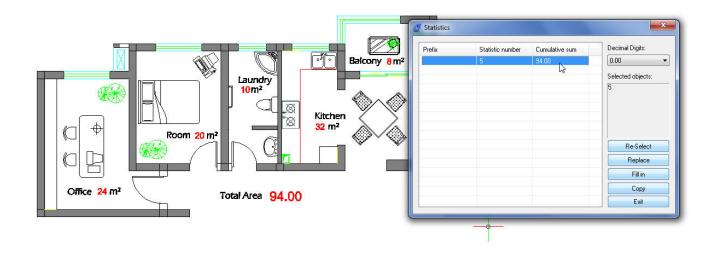

In the Statistics dialog box, you can see the cumulative sum from the selected text numerical values. You

can also re-select, replace, copy text numerical value again plus fill-in (show) the cumulative sum in any point of your current drawing.