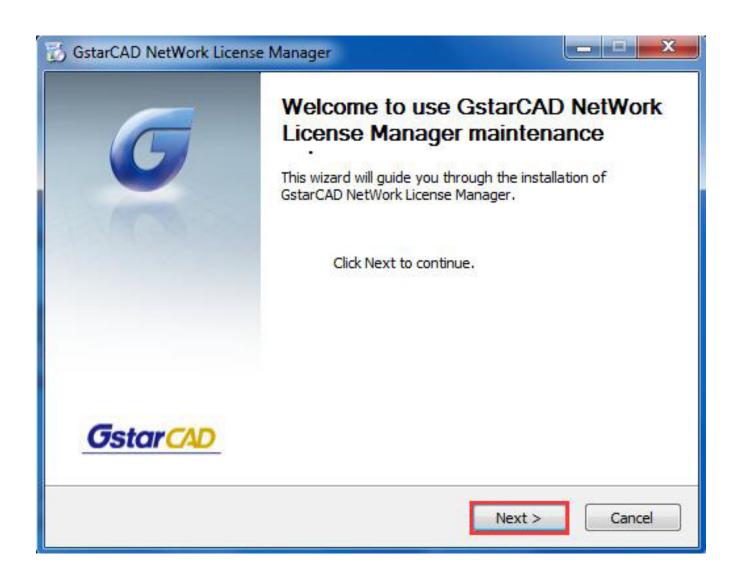

If it is your first time to install GstarCAD NetWork License Manager, please follow the steps below:

Double click GstarCAD\_LMS-Online on the specified server computer, the following window opens, Click Next to specify the installation directory of GstarCAD NetWork License Manager.