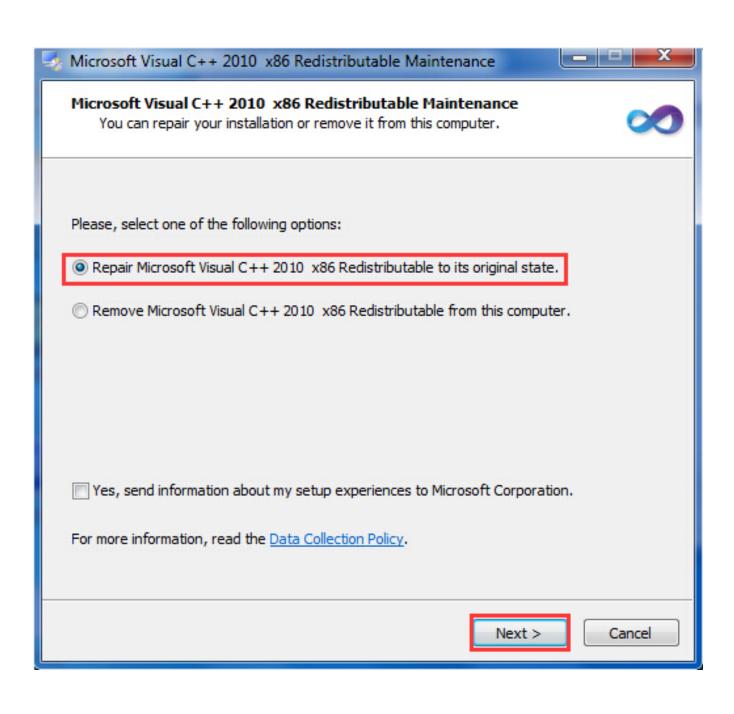

Click Install after specifying the directory.

Check the first option in the window below, click Next and Finish to complete programming language maintenance.

Click "Finish" to complete the GstarCAD NetWork License Manager installation.