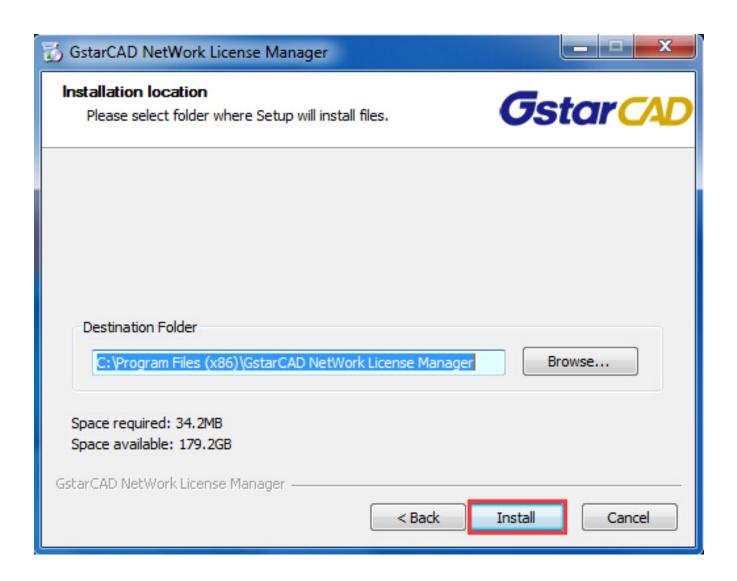

Click Install after specifying the directory.

Check the first option in the window below, click Next and Finish to complete programming language maintenance.

Click "Finish" to complete the GstarCAD NetWork License Manager installation.