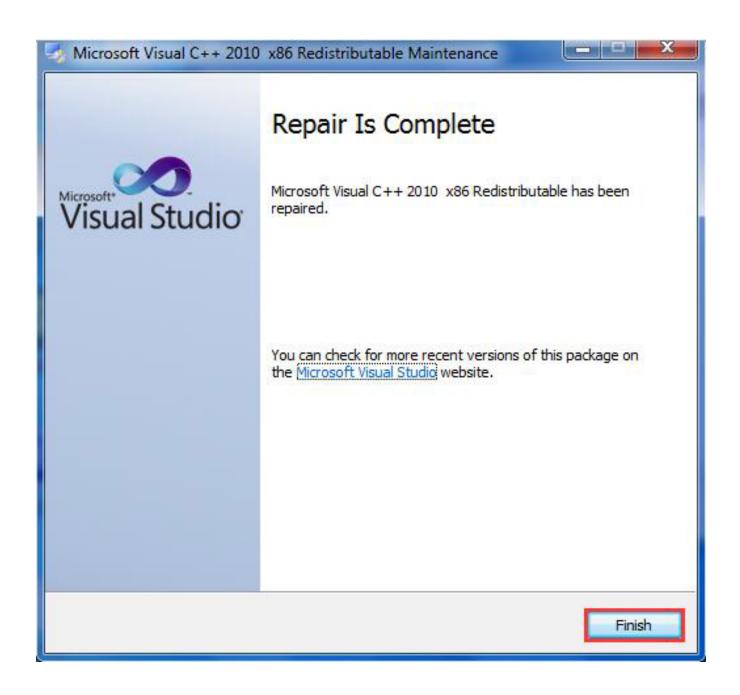

Click Install after specifying the directory.

Check the first option in the window below, click Next and Finish to complete programming language maintenance.

Click "Finish" to complete the GstarCAD NetWork License Manager installation.